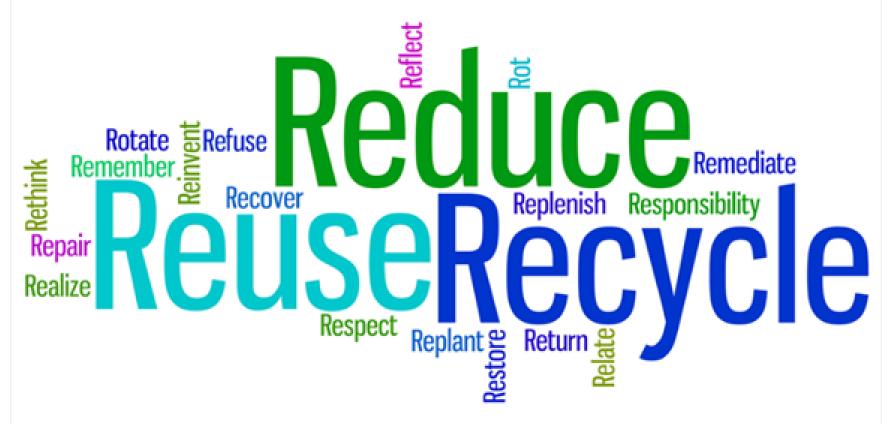

### **Eco-Friendly**

- Actively enjoy God's creation every day
- Walk, cycle, public transport or car share where possible
- Switch to renewable energy, ethical bank and savings
- Create nature and wildlife friendly areas
- Use your voice discuss, sign petitions, write to your MP
- Use and waste less, compost more
- Sell, donate or share, repair, reuse and recycle