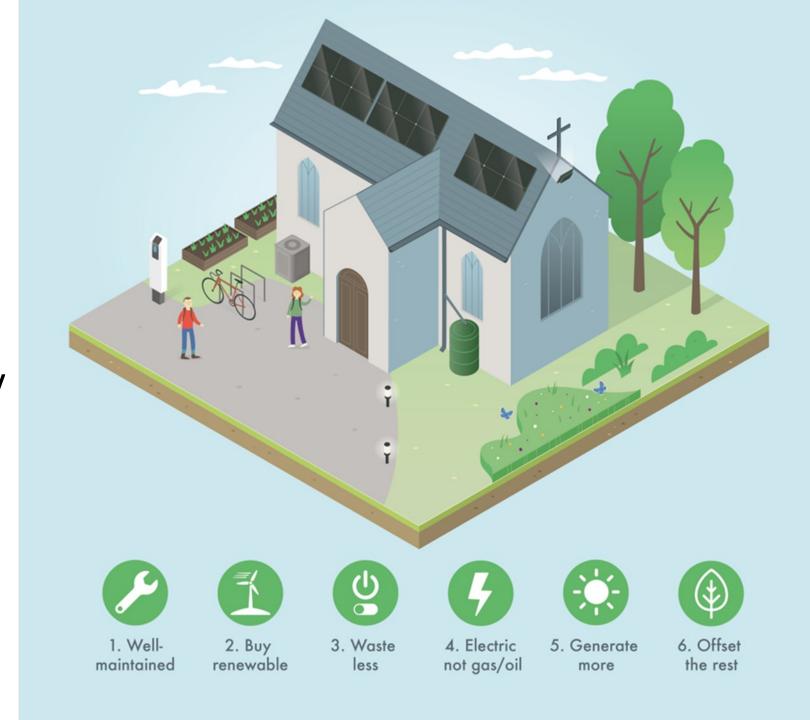

# **Church Buildings**

- Journey to Net Zero
   Carbon Church
- 7% of churches already net zero carbon
- Sample very-high energy using buildings all can achieve net zero carbon

Prepare plan your response