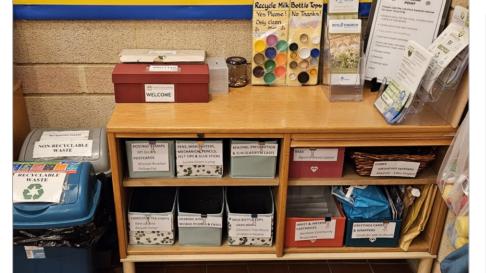

# **Community Engagement**

- ✓ Sussex Green Living single use plastics
- ✓ Supermarkets soft plastics
- ✓ St Mark's Church hearing aids, glasses, corks, postcards, candles, bras, cards and postage stamps

### **GLOVES**

LATEX, VINYL, NITRILE. POLYETHYLENE DISPOSABLE

AQUA OPTIMA BRAND

For more information and drop off locations visit:

sussexgreenliving.org.uk/single-use